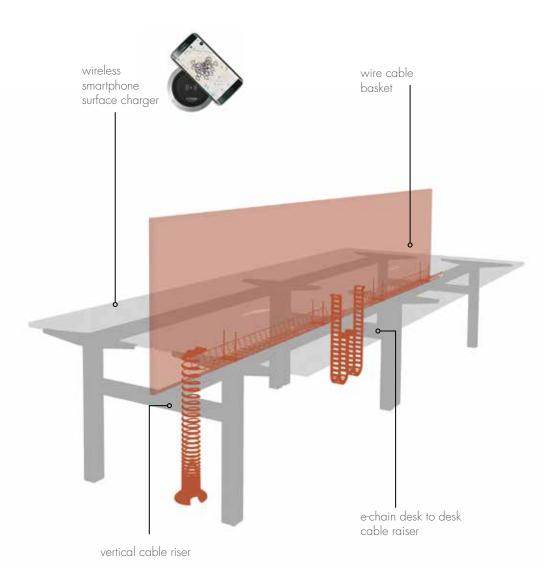

making occasional adjustments to the worktop's height with a manual crank handle.

A cost saving yet effective solution.

Lift speed 3 mm/single crank rotation







#### Fixed heights

Static and cost saving option, which enables to combine two levels of desktop height for seated and standing positions.

The adaptive nature of Cosine allows for easy retrofit of the electric or crank adjusting mechanism to allow for greater flexibility.



## Work the way you want

Sofa integrated within the footprint of Cosine desks allows for greater collaboration.



#### New slim profile screens

800 mm/400 mm high for double/single configurations.

Symmetry Screens are available with pinnable as well as acoustic fabric option

#### Modularity





1200, 1400, 1600, 1800 mm



#### Cable management



#### **About HSI Furniture**

We pride ourselves on in-depth product knowledge and sound advice. All our products are tried and tested for durability and usability. We believe our experience is invaluable for achieving maximum customer satisfaction with a cost effective solution. We are based in Reading, Berkshire and serve customers throughout London and the South East

Design your complete office with our consultative service which includes of FREE site visit, FREE planning and FREE design. Whether you are designing your reception area, boardroom or simply redesigning an open plan office space, our team will help to identify the right office desks, chairs and storage to meet your needs.

#### **HSI Office Furniture**

Units 1 & 2, Hyde End Lane Ryeish Green Reading Berkshire RG7 1FP

t