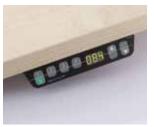

## Electric height adjustment

For frequent and easy interchange of sitting and standing positions.

Cosine comes with hand controlled standard or memory unit with four programmable heights.

standard unit

memory unit

Lift speed without load 38 mm/s with load (80-100 kg) 35mm/s