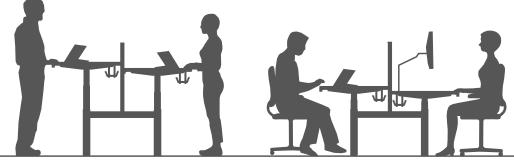

# Designed to reduce prolonged sitting time during working hours

Developed with an integrated height adjusting mechanism, Cosine stimulates breaks in sitting by encouraging standing positions as an alternative.

## Better engaged and productive workforce

Cosine supports more active working which improves well-being, reduces fatigue, increases energy levels and brainpower.

#### Fixed heights

Static and cost saving option, which enables to combine two levels of desktop height for seated and standing positions.

The adaptive nature of Cosine allows for easy retrofit of the electric or crank adjusting mechanism to allow for greater flexibility.