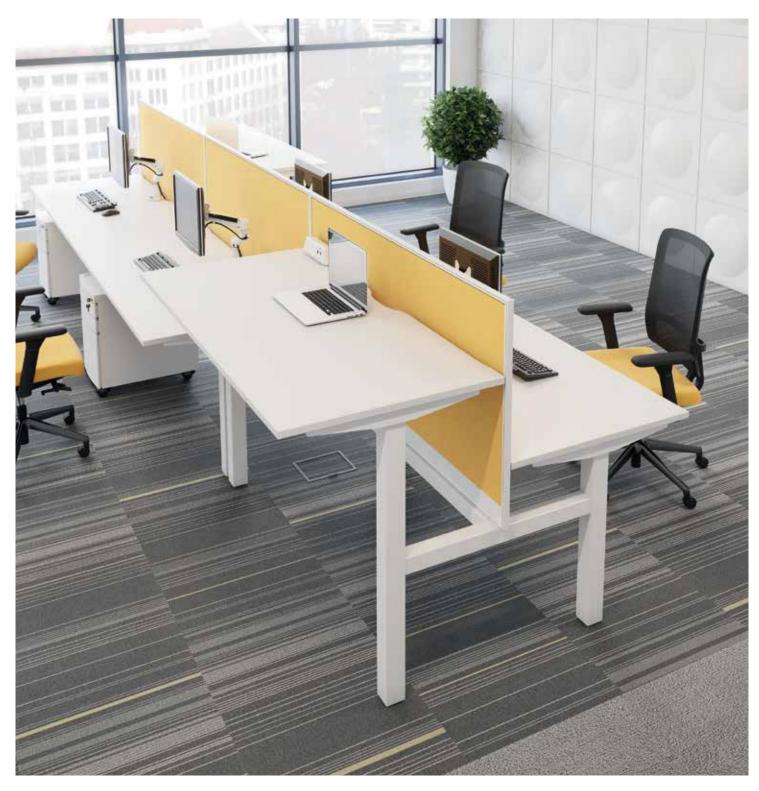

# Designed to reduce prolonged sitting time during working hours

Developed with an integrated height adjusting mechanism, Cosine stimulates breaks in sitting by encouraging standing positions as an alternative.

## Better engaged and productive workforce

Cosine supports more active working which improves well-being, reduces fatigue, increases energy levels and brainpower.

#### New slim profile screens

800 mm/400 mm high for double/single configurations.

Symmetry Screens are available with pinnable as well as acoustic fabric option

#### Cable management