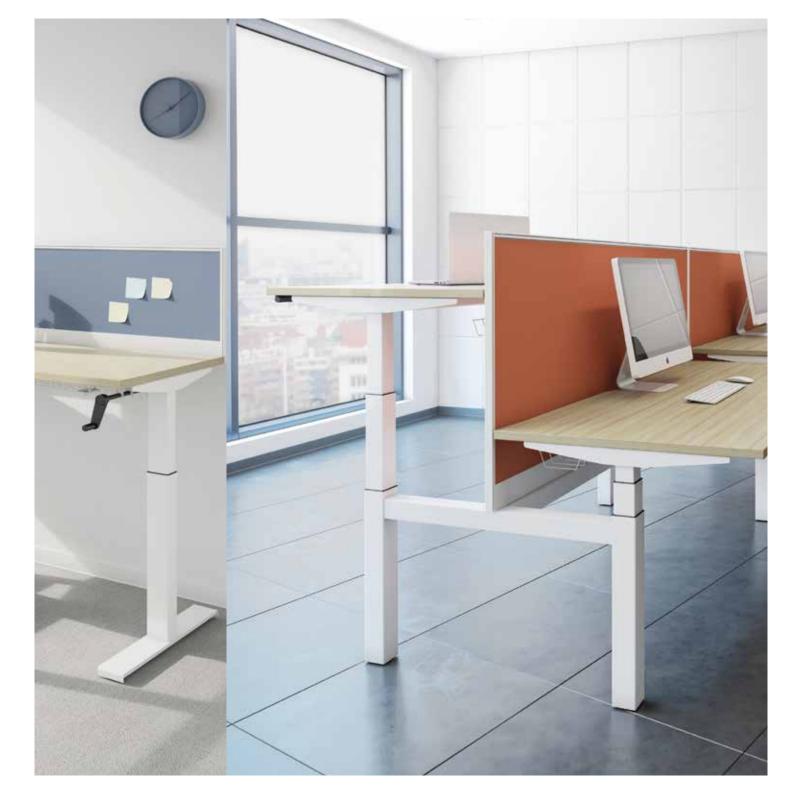

# Designed to reduce prolonged sitting time during working hours

Developed with an integrated height adjusting mechanism, Cosine stimulates breaks in sitting by encouraging standing positions as an alternative.

## Better engaged and productive workforce

Cosine supports more active working which improves well-being, reduces fatigue, increases energy levels and brainpower.

## Electric height adjustment

For frequent and easy interchange of sitting and standing positions.

Cosine comes with hand controlled standard or memory unit with four programmable heights.

standard unit

memory unit

## Crank height adjustment

Ideal for making occasional adjustments to the worktop's height with a manual crank handle.

A cost saving yet effective solution.

Lift speed 3 mm/single crank rotation