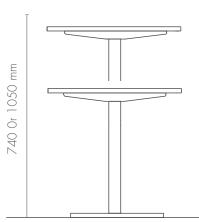

#### Fixed heights

Static and cost saving option, which enables to combine two levels of desktop height for seated and standing positions.

The adaptive nature of Cosine allows for easy retrofit of the electric or crank adjusting mechanism to allow for greater flexibility.