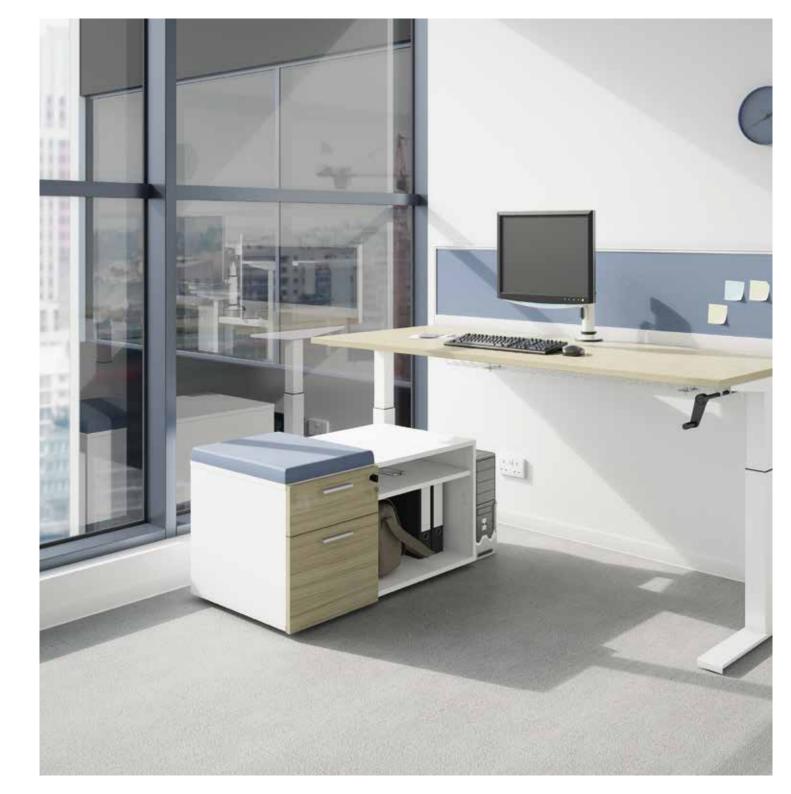

# Designed to reduce prolonged sitting time during working hours

Developed with an integrated height adjusting mechanism, Cosine stimulates breaks in sitting by encouraging standing positions as an alternative.

## Better engaged and productive workforce

Cosine supports more active working which improves well-being, reduces fatigue, increases energy levels and brainpower.

## Crank height adjustment

Ideal for making occasional adjustments to the worktop's height with a manual crank handle.

A cost saving yet effective solution.

Lift speed 3 mm/single crank rotation