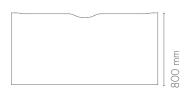

#### New slim profile screens

800 mm/400 mm high for double/single configurations.

Symmetry Screens are available with pinnable as well as acoustic fabric option