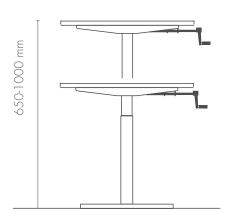

## Crank height adjustment

Ideal for making occasional adjustments to the worktop's height with a manual crank handle.

A cost saving yet effective solution.

Lift speed 3 mm/single crank rotation