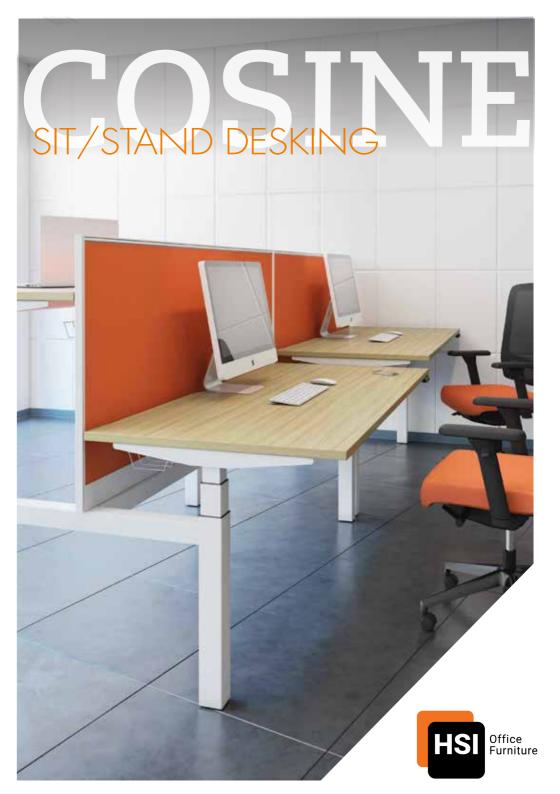

# Designed to reduce prolonged sitting time during working hours

Developed with an integrated height adjusting mechanism, Cosine stimulates breaks in sitting by encouraging standing positions as an alternative.

## Better engaged and productive workforce

Cosine supports more active working which improves well-being, reduces fatigue, increases energy levels and brainpower.

#### New slim profile screens

800 mm/400 mm high for double/single configurations.

Symmetry Screens are available with pinnable as well as acoustic fabric option