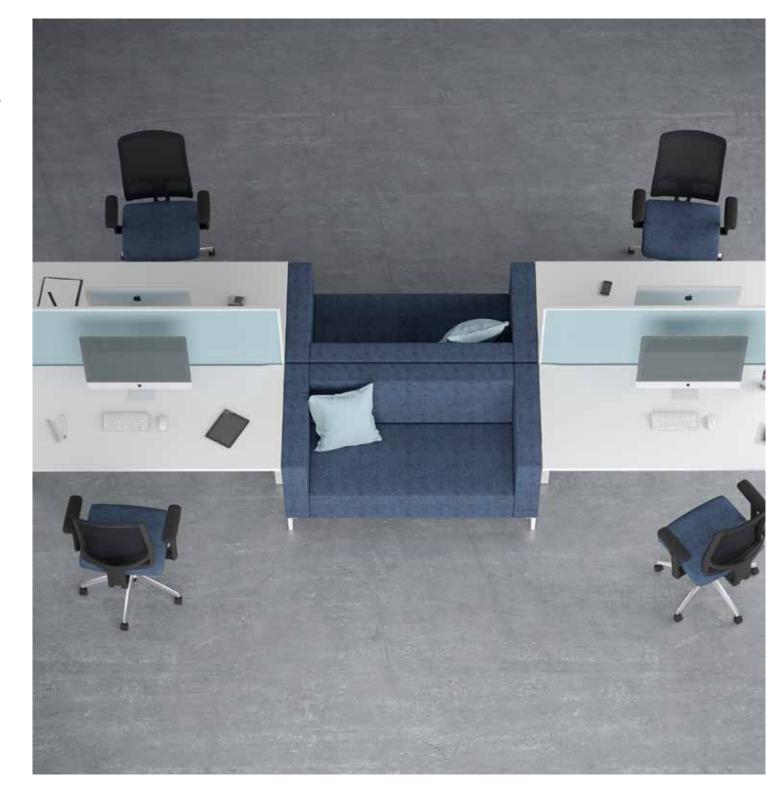

## Work the way you want

Sofa integrated within the footprint of Cosine desks allows for greater collaboration.