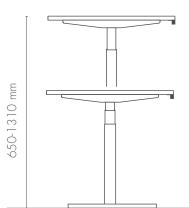

## Electric height adjustment

For frequent and easy interchange of sitting and standing positions.

Cosine comes with hand controlled standard or memory unit with four programmable heights.

standard unit

memory unit

Lift speed without load 38 mm/s with load (80-100 kg) 35mm/s