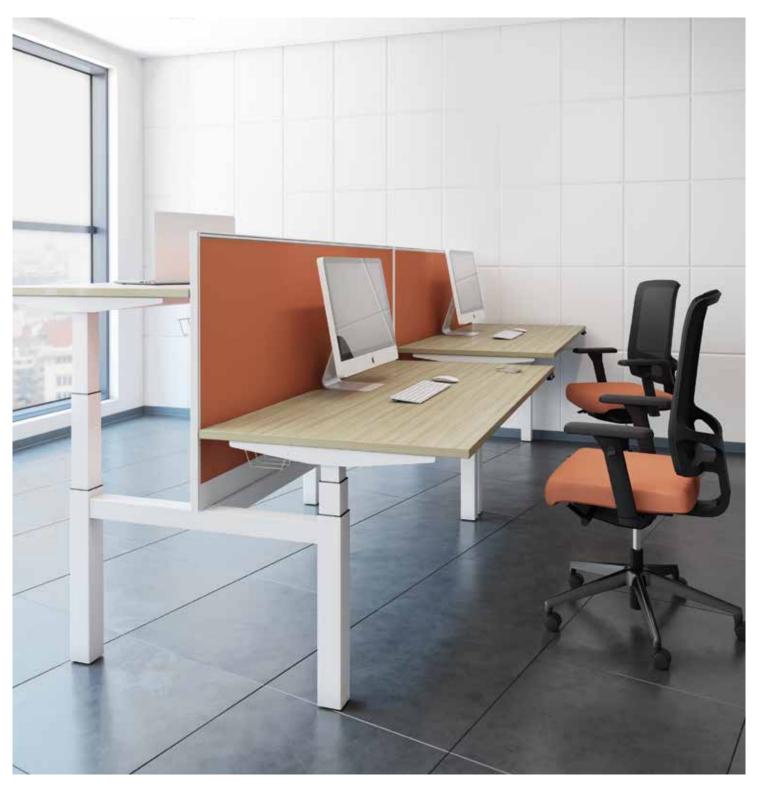

#### New slim profile screens

800 mm/400 mm high for double/single configurations.

Symmetry Screens are available with pinnable as well as acoustic fabric option

#### Modularity

1200, 1400, 1600, 1800 mm

#### Cable management