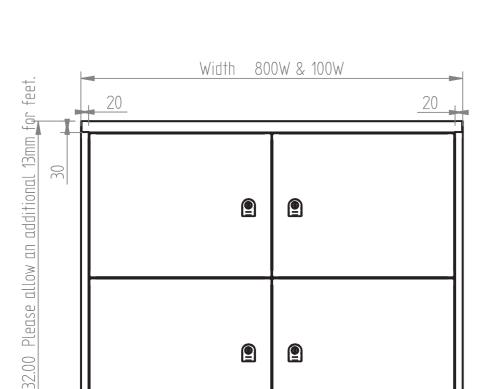

New style lodges come in a set range of 4 heights. The main reason these heights are set is the way in which the inside carcase spaces are divided up into compartments.

The inside spaces are now easily divided up into equal grids. These grid spaces can be filled with either of the two different size doors or a personal space drawer.

24 Mod 4 x 15" Door Grid / 13.5" Inner Space

36 Mod 6 x 15" Door Grid / 13.5" Inner Space

48 Mod 8 x 15" Door Grid / 13.5" Inner Space

61 Mod 10 x 15" Door / 13.5" Inner Space

## New Style BLF Door Range

We have reduced the number of doors to just 2; a single height and a double height option.

Single Height Inside Spaces: 400W Doors = 358mm Wide x 358mm High

500W Noors = 458mm Wide x 358mm High