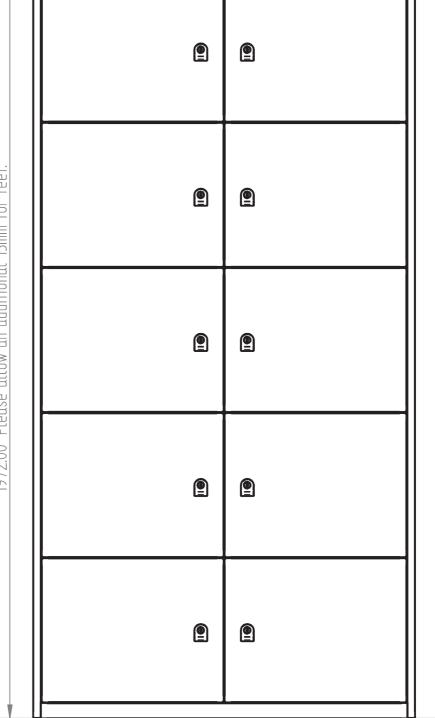

New style lodges come in a set range of 4 heights. The main reason these heights are set is the way in which the inside carcase spaces are divided up into compartments.

The inside spaces are now easily divided up into equal grids. These grid spaces can be filled with either of the two different size doors or a personal space drawer.

24 Mod 4 x 15" Door Grid / 13.5" Inner Space

36 Mod 6 x 15" Door Grid / 13.5" Inner Space

48 Mod 8 x 15" Door Grid / 13.5" Inner Space

61 Mod 10 x 15" Door / 13.5" Inner Space