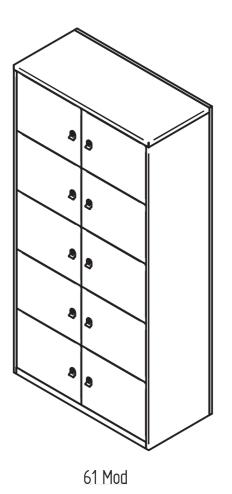

24 Mod 4 x 15" Door Grid / 13.5" Inner Space

36 Mod 6 x 15" Door Grid / 13.5" Inner Space

48 Mod 8 x 15" Door Grid / 13.5" Inner Space

61 Mod 10 x 15" Door / 13.5" Inner Space