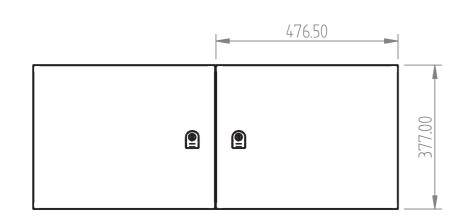

## New Style BLF Door Range

We have reduced the number of doors to just 2; a single height and a double height option.

Single Height Inside Spaces: 400W Doors = 358mm Wide x 358mm High

500W Noors = 458mm Wide x 358mm High