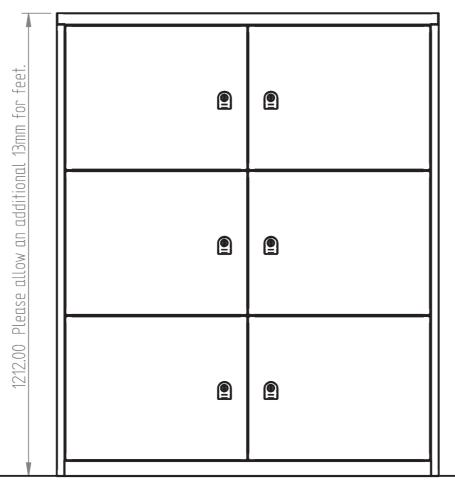

New style lodges come in a set range of 4 heights. The main reason these heights are set is the way in which the inside carcase spaces are divided up into compartments.

The inside spaces are now easily divided up into equal grids. These grid spaces can be filled with either of the two different size doors or a personal space drawer.

24 Mod 4 x 15" Door Grid / 13.5" Inner Space

36 Mod 6 x 15" Door Grid / 13.5" Inner Space

48 Mod 8 x 15" Door Grid / 13.5" Inner Space

61 Mod 10 x 15" Door / 13.5" Inner Space