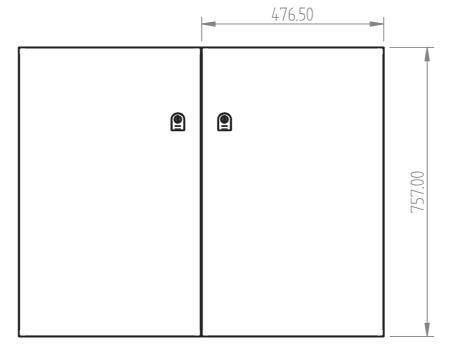

Double Height Inside Spaces: 400W Doors = 358mm Wide x 743mm High 500/4/ Doors - 1.58mm /4/ido v 7/.3mm High