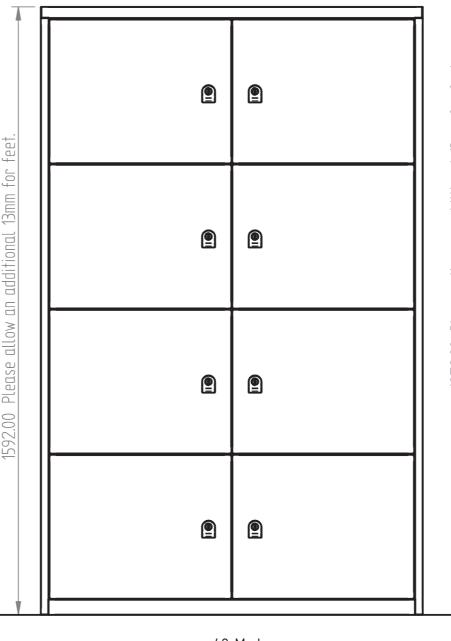

New style lodges come in a set range of 4 heights. The main reason these heights are set is the way in which the inside carcase spaces are divided up into compartments.

The inside spaces are now easily divided up into equal grids. These grid spaces can be filled with either of the two different size doors or a personal space drawer.

24 Mod 4 x 15" Door Grid / 13.5" Inner Space

36 Mod 6 x 15" Door Grid / 13.5" Inner Space

48 Mod 8 x 15" Door Grid / 13.5" Inner Space

61 Mod 10 x 15" Door / 13.5" Inner Space