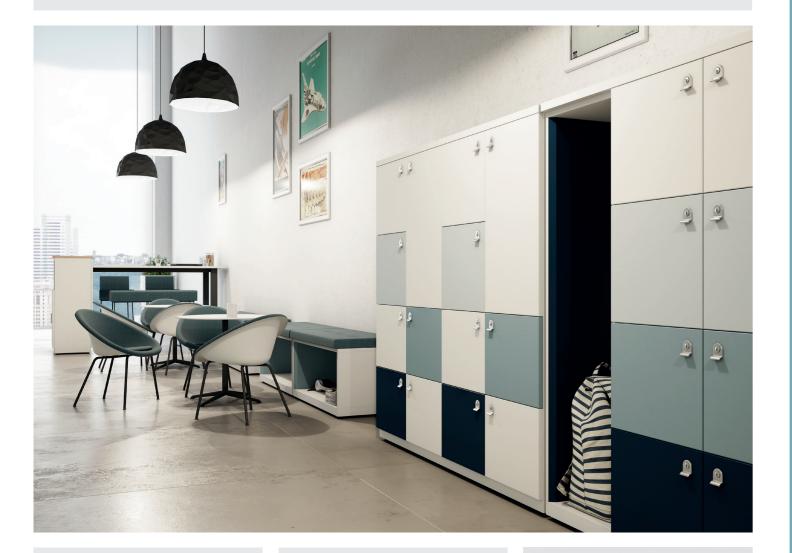

## Be

In an age of mobile working, a personal space that's safe and secure creates a sense of belonging. Be lodges are the perfect solution for the agile

The customisable design options can support your brand, personality and approach to work. The lockable lodges also have the option of including power, perfect for employees to charge their tech whilst they work.

Be lodges make an attractive addition to any vibrant, design led work space and can also be used for division, zone creation and way-finding.

| Height | 1163mm and 1543mm |
|--------|-------------------|
| Width  | 800mm             |
| Depth  | 440mm             |

Available in 2 heights, 1 width and 1 depth.

Can be specified as a combination of lodge doors and openings (as represented in the images).

Levelling feet as standard.

Feature colour doors as standard.

Up to 2 colour finishes available as standard from Vision colour palette.\*

USB and Plug power as standard (UK, EU and US available).

10 year warranty.

For a tailored Be solution including a wide range of heights and widths as well as a huge breadth of options such as a range of finishes, contra facing units and combination units please contact your local sales representative.