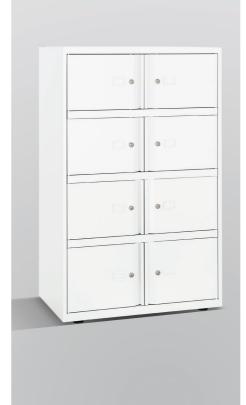

## Be

In an age of mobile working, a personal space that's safe and secure creates a sense of belonging. Be lodges are the perfect solution for the agile

The customisable design options can support your brand, personality and approach to work. The lockable lodges also have the option of including power, perfect for employees to charge their tech whilst they work.

Be lodges make an attractive addition to any vibrant, design led work space and can also be used for division, zone creation and way-finding.

| Height | 1163mm and 1543mm |
|--------|-------------------|
| Width  | 800mm             |
| Depth  | 440mm             |

Available in 2 heights, 1 width and 1 depth.

Can be specified as a combination of lodge doors and openings (as represented in the images).

Levelling feet as standard.

Feature colour doors as standard.

Up to 2 colour finishes available as standard from Vision colour palette.\*

USB and Plug power as standard (UK, EU and US available).

10 year warranty.

For a tailored Be solution including a wide range of heights and widths as well as a huge breadth of options such as a range of finishes, contra facing units and combination units please contact your local sales representative.