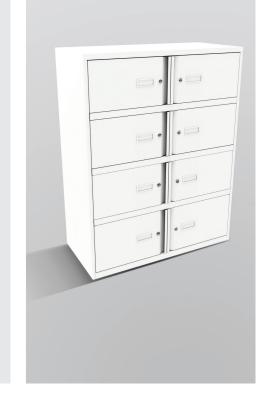

## Be

In an age of mobile working, a personal space that's safe and secure creates a sense of belonging. Be lodges are the perfect solution for the agile

The customisable design options can support your brand, personality and approach to work. The lockable lodges also have the option of including power, perfect for employees to charge their tech whilst they work.

Be lodges make an attractive addition to any vibrant, design led work space and can also be used for division, zone creation and way-finding.

| Height | 1163mm and 1543mm |
|--------|-------------------|
| Width  | 800mm             |
| Depth  | 440mm             |

Available in 2 heights, 1 width and 1 depth.

Can be specified as a combination of lodge doors and openings (as represented in the images).

Levelling feet as standard.

Feature colour doors as standard.

Up to 2 colour finishes available as standard from Vision colour palette.\*

USB and Plug power as standard (UK, EU and US available).

10 year warranty.

For a tailored Be solution including a wide range of heights and widths as well as a huge breadth of options such as a range of finishes, contra facing units and combination units please contact your local sales representative.