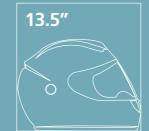

#### Lodge size options

|             | 10.5"    | 12"      | 12.7"    | 13.5″    | 14.2"    | 15" | 19.5″ | 21" | 27"      | 30" | 42" |
|-------------|----------|----------|----------|----------|----------|-----|-------|-----|----------|-----|-----|
| Essentials  | <b>√</b> | <b>√</b> | -        | -        | _        | -   | _     | _   | _        | -   | _   |
| SystemFile  | <b>√</b> | <b>√</b> | -        | <b>√</b> | _        | -   | _     | _   | _        | -   | _   |
| LateralFile |          |          |          | <b>✓</b> |          |     |       |     | <b>✓</b> |     |     |
| Be          |          |          | <b>√</b> |          | <b>✓</b> |     |       |     |          |     |     |