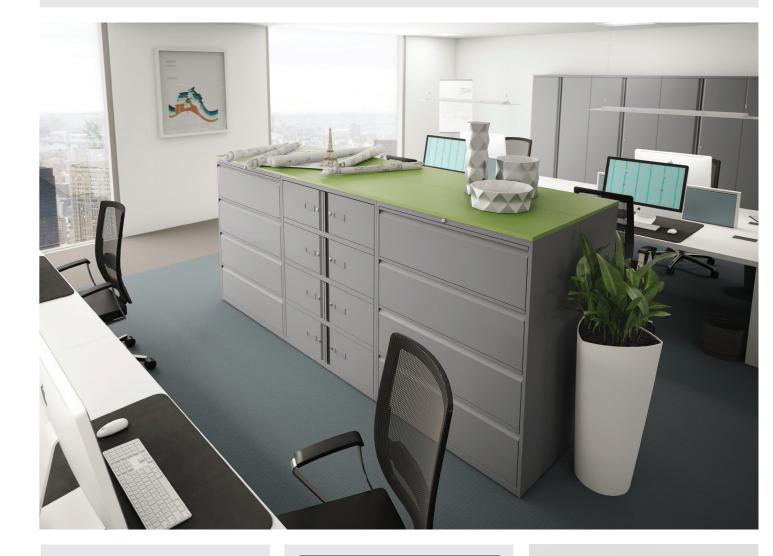

## LateralFile

LateralFile lodges are the perfect personal storage solution for any office environment. Available in a range of sizes that fit perfectly together to create banks or combine them with other products within the LateralFile range.

Flexible and stylish with seamless backs, acting as visual or traffic barriers. Additional options such as power, acoustic, personal drawers and business card holders make this a very versatile product offer.

Finally, an extensive colour and wood palette allows for personalisation and co-ordination with the rest of your design scheme.

Height Options: 845mm/1225mm/ 1605mm/1985mm

Width Options: 800mm/1000mm

Depth 470mm