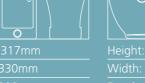

Be lodges make an attractive addition to any vibrant, design led work space and can also be used for division, zone creation and way-finding.

| Height | 1163mm and 1543mm |
|--------|-------------------|
| Width  | 800mm             |
| Depth  | 440mm             |