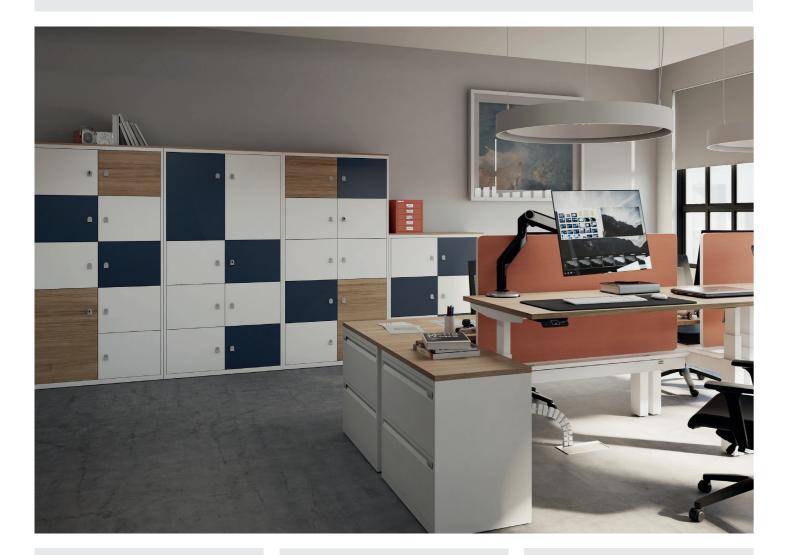

## Be

In an age of mobile working, a personal space that's safe and secure creates a sense of belonging. Be lodges are the perfect solution for the agile

The customisable design options can support your brand, personality and approach to work. The lockable lodges also have the option of including power, perfect for employees to charge their tech whilst they work.

Be lodges make an attractive addition to any vibrant, design led work space and can also be used for division, zone creation and way-finding.

| Height | 1163mm and 1543mm |
|--------|-------------------|
| Width  | 800mm             |
| Depth  | 440mm             |

Available in 2 heights, 1 width and 1 depth.

Can be specified as a combination of lodge doors and openings (as represented in the images).

Levelling feet as standard.

Feature colour doors as standard.

Up to 2 colour finishes available as standard from Vision colour palette.\*