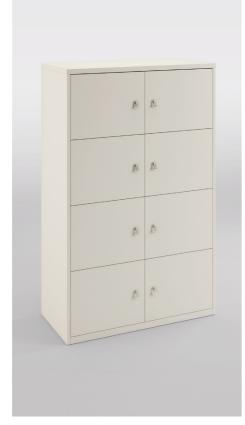

## SystemFile

SystemFile lodges are the perfect high density personal storage solution; the widest option can accommodate three rows of lockers, perfect for when space is at a premium.

The SystemFile lodge is just one product from an extensive range, and is designed to integrate seamlessly with the rest of the collection. Independent locking function provides a safe and secure place for personal items.

Height 997–1947mm

Width 800-1000mm

Depth 470mm

Available in 5 heights, 2 widths and 1 depth.

Available in 6, 8, 9, 10, 12 or 15 lodge configurations.

Levelling feet as standard.

Performance colour palette.

Multiple coloured doors as standard.\*