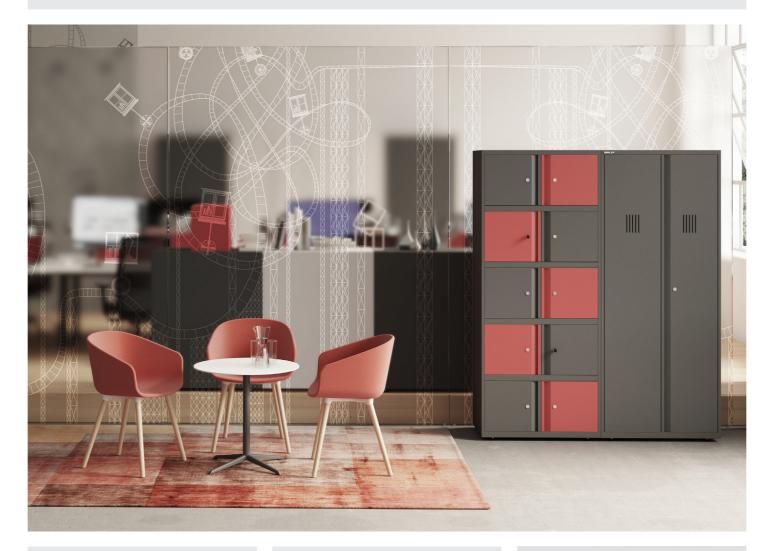

## LateralFile

LateralFile lodges are the perfect personal storage solution for any office environment. Available in a range of sizes that fit perfectly together to create banks or combine them with other products within the LateralFile range.

Flexible and stylish with seamless backs, acting as visual or traffic barriers. Additional options such as power, acoustic, personal drawers and business card holders make this a very versatile product offer.

Finally, an extensive colour and wood palette allows for personalisation and co-ordination with the rest of your design scheme.

Height Options: 845mm/1225mm/ 1605mm/1985mm

Width Options: 800mm/1000mm

Depth 470mm